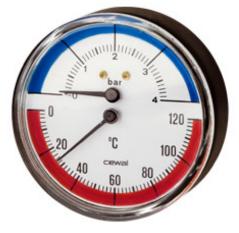

## WITH BACK CONNECTION

Case: shatterproof ABS.

Fitting: brass.

Glass: shatterproof methacrylate ester, with or without red maximum reference mark.

Dial: printed on stove-enamelled aluminium. Special printing on request.

Scales: standard scales are: 0/120 °C for temperature; 0/2.5 - 0/4 - 0/6 - 0/10 bars for pression. Other scales on request.

Mechanism: manometer movement with bourdon type spring; thermometer movement with precision bimetallic spiral.