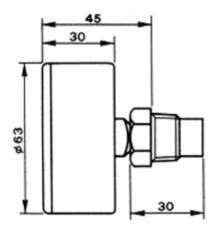

## WITH BACK CONNECTION

Case: shatterproof ABS.

Fitting: brass.

Glass: shatterproof methacrylate ester, with or without red maximum reference mark.

Dial: printed on stove-enamelled aluminium. Special printing on request.

Valve sheath: brass, threded 1/2". It is equipped with a valve which allows the water throught only when the temperature gauge is completely screwed onto the sheath.